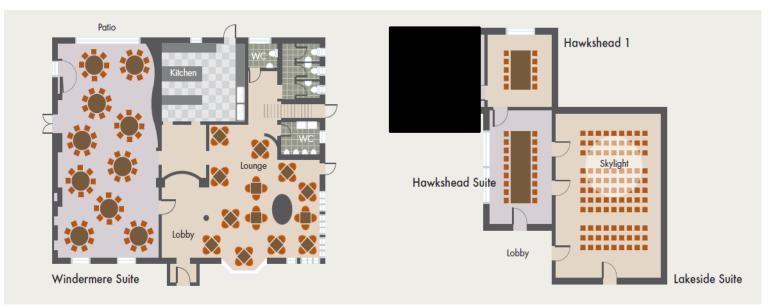

## **Conference Room Capacities**

## **Conference Specifications**

|             | Maximum Capacities |           |           |         |         |          | Max Dimensions |       |      |
|-------------|--------------------|-----------|-----------|---------|---------|----------|----------------|-------|------|
| Suites      | Theatre            | Classroom | Boardroom | Cabaret | Banquet | U-Shaped | Н              | L     | W    |
| Windermere  | 100                | 70        | 40        | 70      | 80      | 36       | 4.00           | 15.50 | 7.50 |
| Lakeside    | 100                | 80        | 40        | 70      | 80      | 32       | 3.50           | 11.50 | 8.00 |
| Tarn Hows   | 30                 | 20        | 22        | 20      | 20      | 18       | 2.40           | 6.50  | 6.00 |
| Hawkshead   | 30                 | 20        | 22        | 20      | 20      | 18       | 3.00           | 8.00  | 5.00 |
| Hawkshead 1 | 20                 | 15        | 12        | 10      | ~       | 10       | 2.50           | 5.50  | 5.00 |